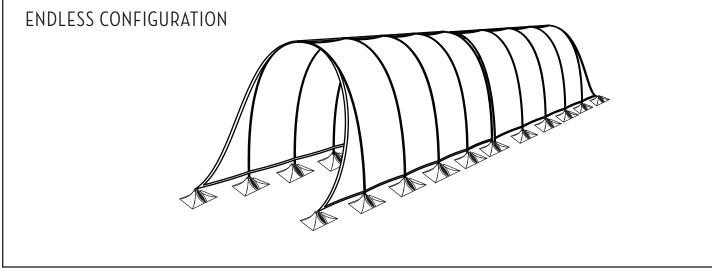

## SEE-SHELL TUNNEL THE FLEXIBLES

| SUGGESTED USES                  | ENTRYWAYS<br>LOUNGES                                        |
|---------------------------------|-------------------------------------------------------------|
| FR CERTIFICATE                  | YES                                                         |
| ASSEMBLY TIME                   | 30 MINUTES                                                  |
| ASSEMBLY TEAM                   | 6 PEOPLE                                                    |
| FRAME COMPONENTS                | 9 (METAL) + 12 (PVC)                                        |
| FABRIC COMPONENTS               | 1 (+ 10 BASE COVERS)                                        |
| CLIENT - PROVIDED<br>COMPONENTS | (10) - (14) 18" X 18"<br>BASE PLATES<br>(10) - (14) 6" PINS |