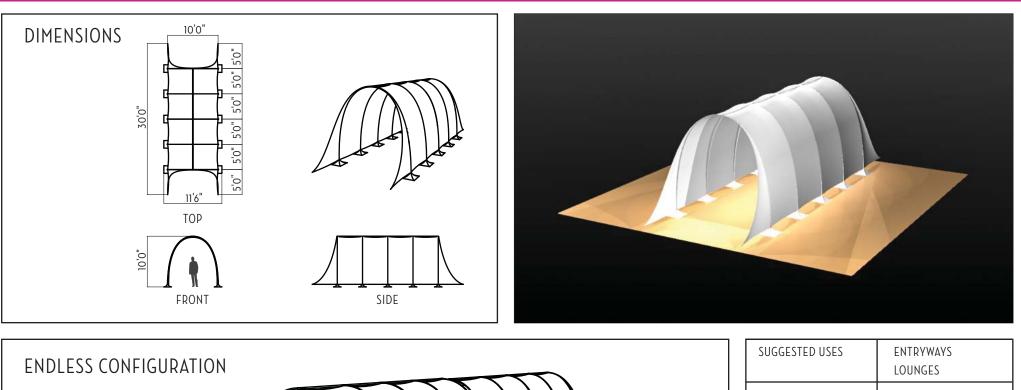

## SEE-SHELL TUNNEL THE FLEXIBLES

| SUGGESTED USES                  | ENTRYWAYS<br>LOUNGES                                        |
|---------------------------------|-------------------------------------------------------------|
| FR CERTIFICATE                  | YES                                                         |
| ASSEMBLY TIME                   | 30 MINUTES                                                  |
| ASSEMBLY TEAM                   | 6 PEOPLE                                                    |
| FRAME COMPONENTS                | 9 (METAL) + 12 (PVC)                                        |
| FABRIC COMPONENTS               | 1 (+ 10 BASE COVERS)                                        |
| CLIENT - PROVIDED<br>COMPONENTS | (10) - (14) 18" X 18"<br>BASE PLATES<br>(10) - (14) 6" PINS |